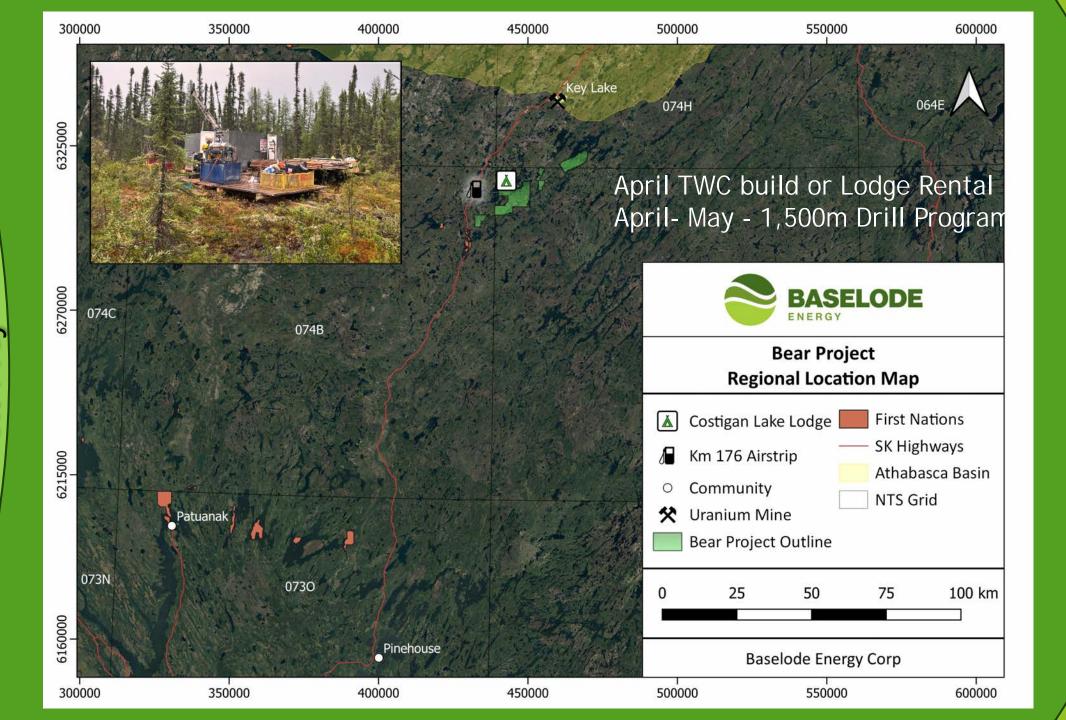

### BASELODE ENERGY

Saskatchewan Mining Association Min Explo Expo



#### Treaty 6, Treaty 8, & Treaty 10 Territories

- Peter Ballantyne Cree Nation
- Lac La Ronge Indian Band
- English River First Nation
- Pinehouse Lake Kineepik Métis
- ► Athabasca First Nations & Communities represented by Ya'thi Néné Lands & Resources
- Black Lake First Nation
- Fond du Lac First Nation
- Hatchet Lake First Nation
- Stony Rapids, Wollaston Lake, Uranium City, & Camsell Portage

Hook, Catharsis and Bear Projects are located on Treaty 10 lands



# Sathareis Project

SENF







# Bear Project

## Hook Project Bear Project















- Core cutters
- General laborers
  - Trail/pad cutting Carpentry

  - Camp attendant responsibilities



#### Northern Providers









Courtney Ruthven - cruthven@baselode.com Tiffany Blampied - tblampied@baselode.com https://baselode.com/



Larry Chaykowski Larry.chaykowski@athabascacatering.com https://ww.athabascacatering.com



Rob Duff - rduff@pbnlp.ca https://pbnlp.ca/careers

Multiple opportunities - Graders, Project Manager, etc.



Dylon Gould - dylon@polaroils.com https://polaroils.com/



office@cariboutransport.ca https://www.cariboutransport.ca/



Travis Bayes - fullforcetravis@gmail.com https://www.fullforcedrilling.com/contact

JP Enterprises

Jon Proulx jpent@sasktel.net; 306-425-9306



Harold's Family Foo