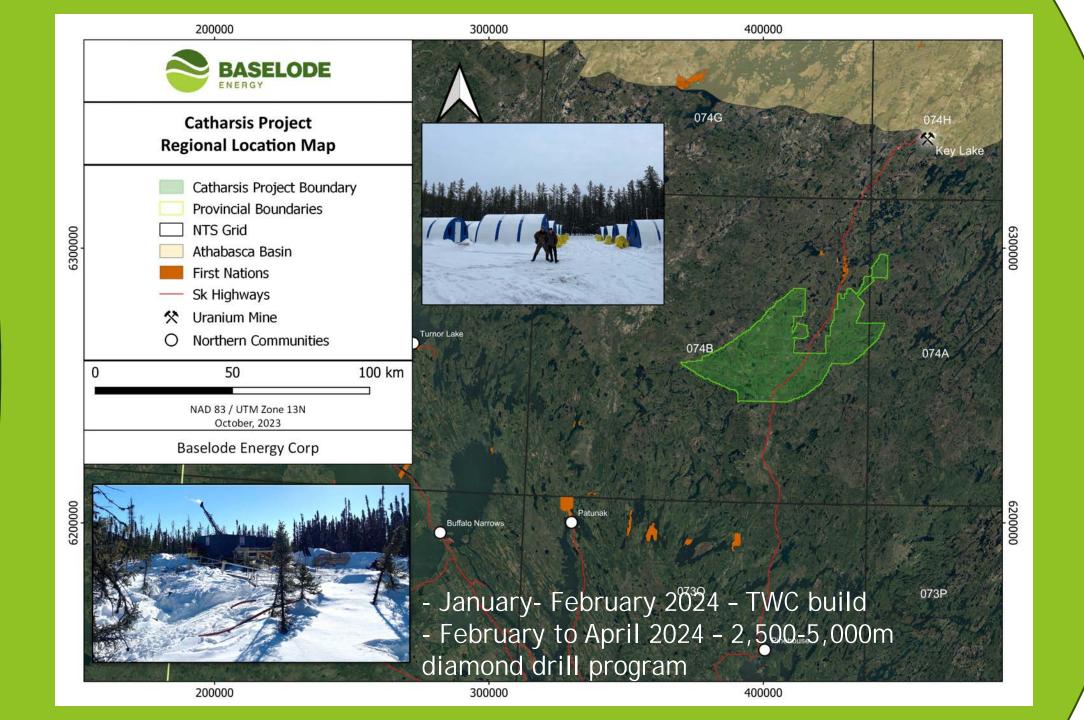

### BASELODE ENERGY

Saskatchewan Mining Association Min Explo Expo



#### Treaty 6, Treaty 8, & Treaty 10 Territories

- Peter Ballantyne Cree Nation
- Lac La Ronge Indian Band
- English River First Nation
- Pinehouse Lake Kineepik Métis
- ► Athabasca First Nations & Communities represented by Ya'thi Néné Lands & Resources
- Black Lake First Nation
- Fond du Lac First Nation
- Hatchet Lake First Nation
- Stony Rapids, Wollaston Lake, Uranium City, & Camsell Portage

Hook, Catharsis and Bear Projects are located on Treaty 10 lands



# Sathareis Project

SENF







# Bear Project

## Hook Project Bear Project















- Core cutters
- General laborers
  - Trail/pad cutting Carpentry

  - Camp attendant responsibilities



#### Northern Providers









Courtney Ruthven - cruthven@baselode.com Tiffany Blampied - tblampied@baselode.com https://baselode.com/



Larry Chaykowski Larry.chaykowski@athabascacatering.com https://ww.athabascacatering.com



Rob Duff - rduff@pbnlp.ca https://pbnlp.ca/careers

Multiple opportunities - Graders, Project Manager, etc.



Dylon Gould - dylon@polaroils.com https://polaroils.com/



office@cariboutransport.ca https://www.cariboutransport.ca/



Travis Bayes - fullforcetravis@gmail.com https://www.fullforcedrilling.com/contact

JP Enterprises

Jon Proulx jpent@sasktel.net; 306-425-9306



Harold's Family F