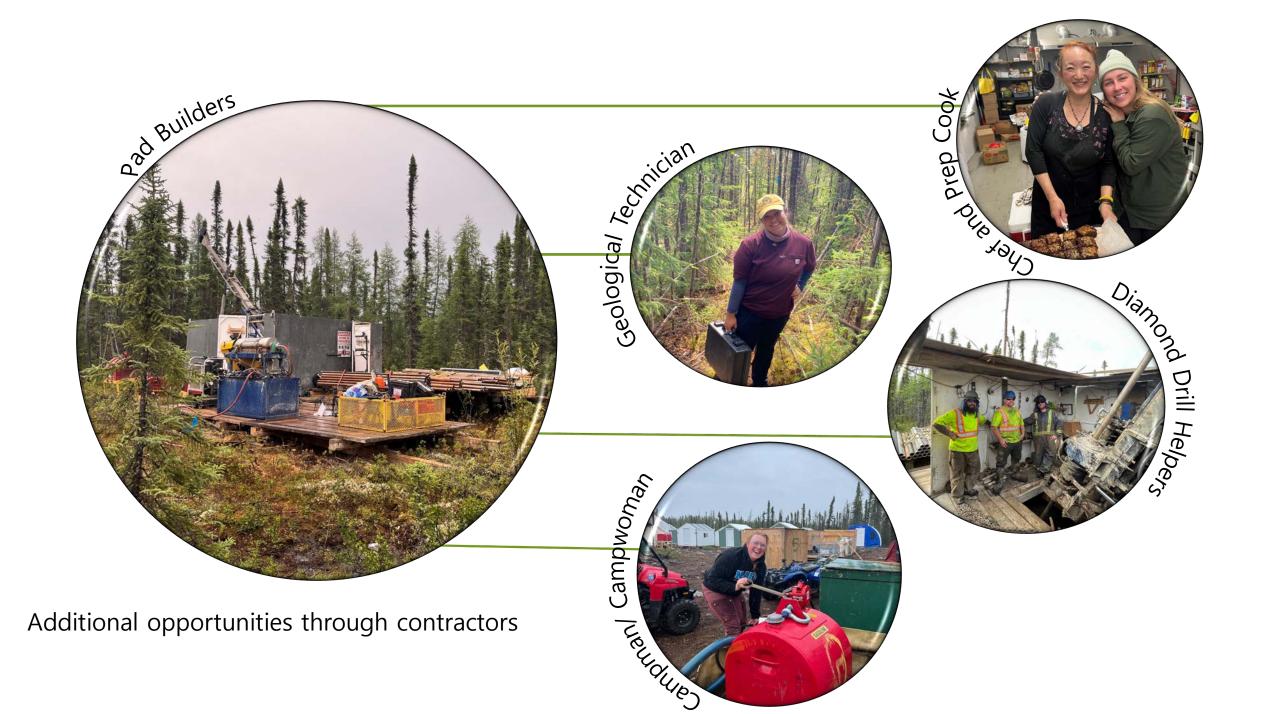

## Hook Project Bear Project

- Core cutters
- General laborers
  - Trail/pad cutting Carpentry

  - Camp attendant responsibilities