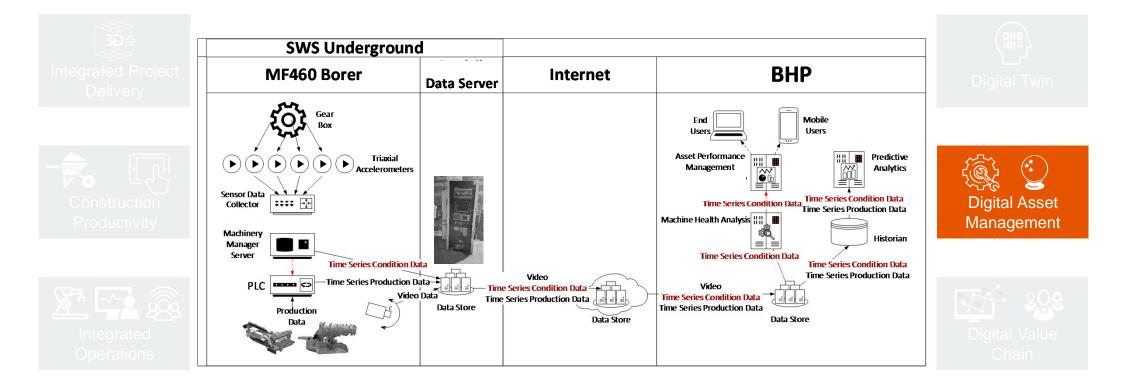

oal, and copper and have substantial interests in oil, gas and energy coal.

We also have a global footprint with nine core operated assets, including the Jansen Project.











#### Jansen digital strategy is aligned to key value drivers



\*The Jansen Project remains subject to approval by the Board of BHP



## Digital themes target both project and operational value





#### Project delivery based on an integrated systems architecture





#### A data-centric approach to project delivery

















## Supplier portal for project information



## **Integrated Construction Centre Portal**



## **Remote Operating Centers (ROC)**

30 Integrated Project Delivery

















#### Step change in safety and productivity through automation



#### **Predictive maintenance**



BHP

#### ...and putting this into the hands of our people

Integrated Project















## Supported by a digital fabric



Integrated enterprise architecture



Culture and organization



Business processes



Digital Partners



Cyber security