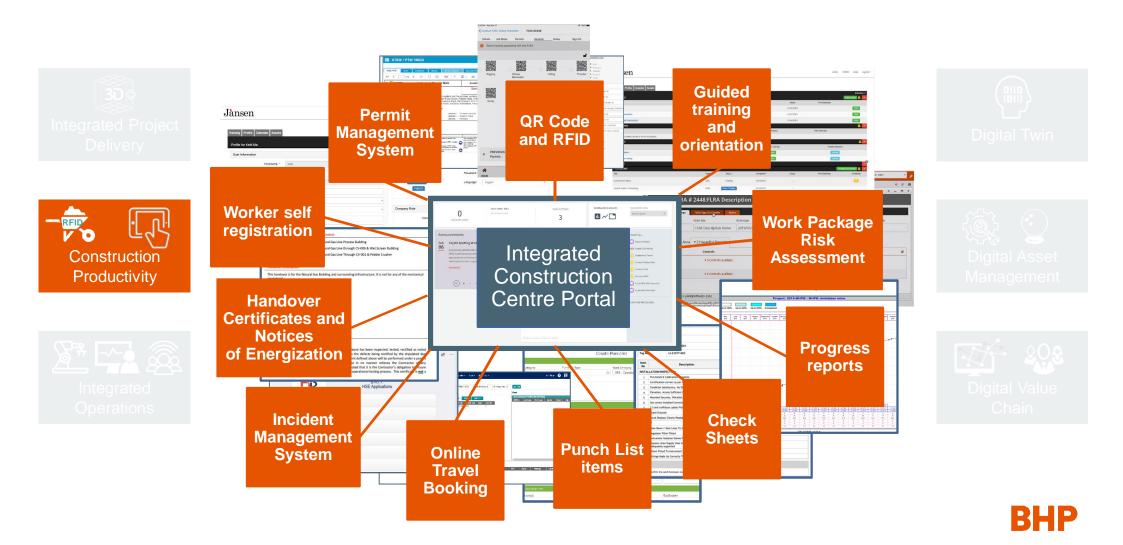

fe, low-cost, expandable, upstream assets diversified by commodity, geography, and market.

We are among the world's top producers of major commodities, including iron ore, metallurgical coal, and copper and have substantial interests in oil, gas and energy coal.

We also have a global footprint with nine core operated assets, including the Jansen Project.











#### Jansen digital strategy is aligned to key value drivers



\*The Jansen Project remains subject to approval by the Board of BHP



## Digital themes target both project and operational value





#### Project delivery based on an integrated systems architecture





#### A data-centric approach to project delivery

















## Supplier portal for project information



## **Integrated Construction Centre Portal**



## **Remote Operating Centers (ROC)**

30 Integrated Project Delivery

















#### Step change in safety and productivity through automation



#### **Predictive maintenance**



BHP

#### ...and putting this into the hands of our people

Integrated Project















## Supported by a digital fabric



Integrated enterprise architecture



Culture and organization



Business processes



Digital Partners



Cyber security