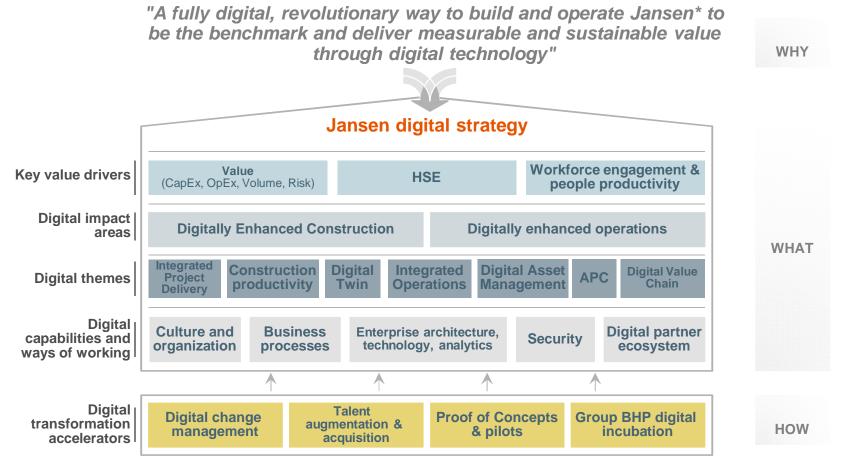

#### Jansen digital strategy is aligned to key value drivers

\*The Jansen Project remains subject to approval by the Board of BHP