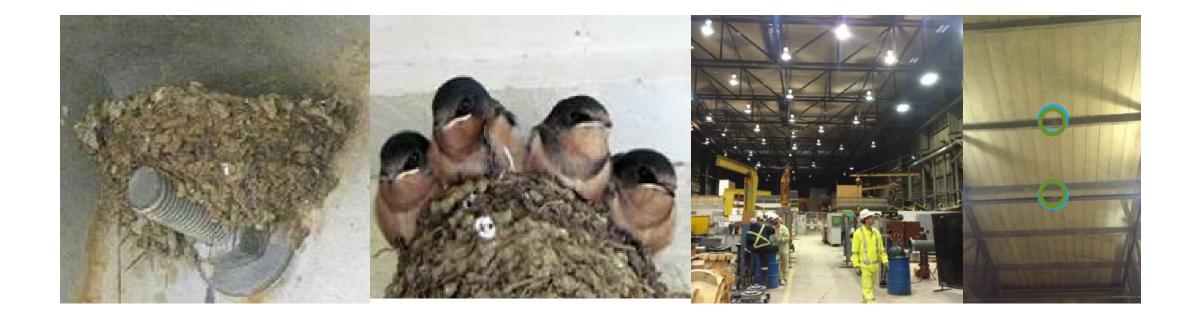

and Tiger Salamanders. With regards to birds, every migratory bird is protected. This means that employees must take every precaution to avoid disturbing these creatures including nesting sites. Management of Rodents such as Mice & Gophers is permitted but employees must beware of zoological pathogens. Management of certain animals such as fox or badgers will require special permitting to manage the animal. Employees should avoid contact with animals.













Badger – Concer









A REAL PROPERTY AND A REAL PROPERTY A REAL PRO as an man and and and the states of

























## **Scenario - Containment Berms**







## **Scenario - Containment Berms**







# **Scenario - Nest/Equipment**





# **Scenario - Nest/Equipment**





# **Scenario - Birds in Buildings**





# **Scenario - Birds in Buildings**







## Conclusion

Coexistence is possible as long we recognize and understand wildlife interactions with our operations and apply the appropriate wildlife management practices.

Mosaic Belle Plaines Wildlife Management Plan and Procedure is in a state of continual development adapting to the many challenges of coexistence.

Belle Plaine will continue to work with its employees, third party contractors, other professionals and organizations to ensure continual innovation in wildlife management practices.