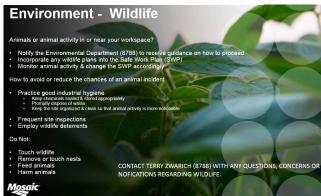

Coexistence is possible as long we recognize and understand wildlife interactions with our operations and apply the appropriate wildlife management practices.

# Wildlife Management Plan

- A guidance document for general mine site operations regarding wildlife.
- General practices include:
  - Avoid interactions
  - Monitoring for wildlife activity
  - Avoid construction during general nesting season
  - Deterrents
  - Protection of wetlands and other sensitive habitats during construction and operations
  - Obtain environmental permits as required
- Allows the site to better understand our responsibility to the environment and how we will achieve coexistence with wildlife.

Interaction with wild animals can sometimes be unavoidable but there are a number of things people can do to limit exposure:

- Ensure openings to buildings are closed/sealed off
- Garbage is properly disposed of (garbage bags are easily shredded apart by crows, etc.)
- Food is secured in a hard case lunch box or indoors
- Maintain situational awareness while driving Avoid outdoor activities in remote locations by yoursel
- Do not engage the animal or entertain animal curiosity

If you observe wildlife or recognize signs of their presence that may affect work activity, call the Environmental Department (345-8788) and refrain from any further wildlife contact.