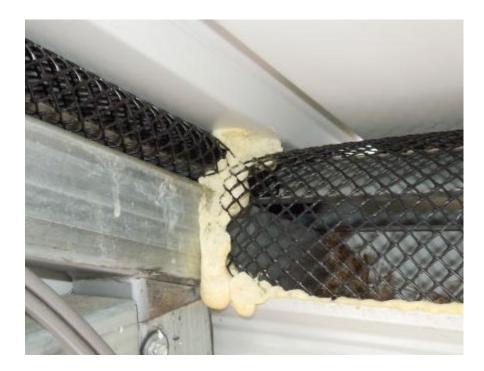

irds, every migratory bird is protected. This means that employees must take every precaution to avoid disturbing these creatures including nesting sites. Management of Rodents such as Mice & Gophers is permitted but employees must beware of zoological pathogens. Management of certain animals such as fox or badgers will require special permitting to manage the animal. Employees should avoid contact with animals.













Badger – Concer









A REAL PROPERTY AND A REAL PROPERTY A REAL PRO as an man and and and the states of

























## **Scenario - Containment Berms**







## **Scenario - Containment Berms**







# **Scenario - Nest/Equipment**





# **Scenario - Nest/Equipment**





# **Scenario - Birds in Buildings**





# **Scenario - Birds in Buildings**







## Conclusion

Coexistence is possible as long we recognize and understand wildlife interactions with our operations and apply the appropriate wildlife management practices.

Mosaic Belle Plaines Wildlife Management Plan and Procedure is in a state of continual development adapting to the many challenges of coexistence.

Belle Plaine will continue to work with its employees, third party contractors, other professionals and organizations to ensure continual innovation in wildlife management practices.