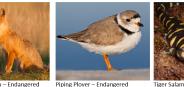

### Animals typically encountered:

- Red Fox
- White Tailed Deer •
- Mule Deer
- Moose •
- Pronghorn •
- Coyote
- Muskrat •
- American Badger •
- **Tiger Salamander**
- Northern Leopard Frog

# **Regulatory Requirements**

- The Saskatchewan Wildlife Act 1998
- The Saskatchewan Wildlife Regulations 1981
- The Saskatchewan Wild Species at Risk Regulations
- The Migratory Birds Convention Act (MBCA) 1994
- The Migratory Birds Regulations
- The Species at Risk Act (SARA)