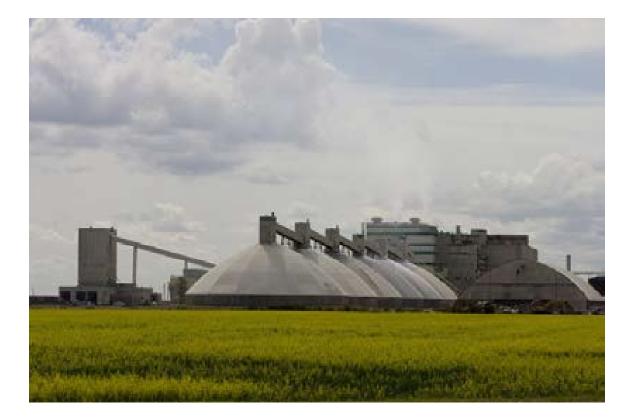

### Characteristics of the site:

- First potash solution mine, established in 1964
- Mining depth is 1630 meters
- Occupies just over ten square miles
  - Nearly 70% of the land is considered arable or wild
- Approximately 500 personnel
- Produces 2.8 million metric tonnes annually

# Introduction

- Between Mixed Grassland and Moist Mixed Grassland Prairie
- Surrounded by agricultural crop consisting of canola, wheat, lentils and peas
- In the middle of the North American Central Migratory Bird Flyway
- Glaciolacustrine Plain or generally flat with few permanent water bodies