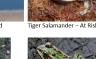

### Animals typically encountered:

- Red Fox
- White Tailed Deer •
- Mule Deer
- Moose •
- Pronghorn •
- Coyote
- Muskrat •
- American Badger •
- **Tiger Salamander**
- Northern Leopard Frog