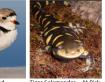

### Animals typically encountered:

- Red Fox
- White Tailed Deer •
- Mule Deer
- Moose •
- Pronghorn •
- Coyote
- Muskrat •
- American Badger •
- **Tiger Salamander**
- Northern Leopard Frog

# **Regulatory Requirements**

- The Saskatchewan Wildlife Act 1998
- The Saskatchewan Wildlife Regulations 1981
- The Saskatchewan Wild Species at Risk Regulations
- The Migratory Birds Convention Act (MBCA) 1994
- The Migratory Birds Regulations
- The Species at Risk Act (SARA)