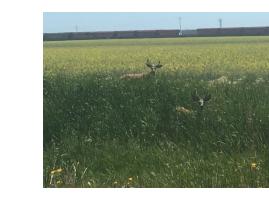

### Animals typically encountered:

- Red Fox
- White Tailed Deer •
- Mule Deer
- Moose •
- Pronghorn •
- Coyote
- Muskrat •
- American Badger •
- **Tiger Salamander**
- Northern Leopard Frog

### Wildlife Behaviors/activities:

- Nesting
- Rutting/mating season
- Burrowing
- Parental season
- Foraging/grazing
- Hunting/roaming
- Packing or herding
- Aggressive
- Curious
- Unpredictable