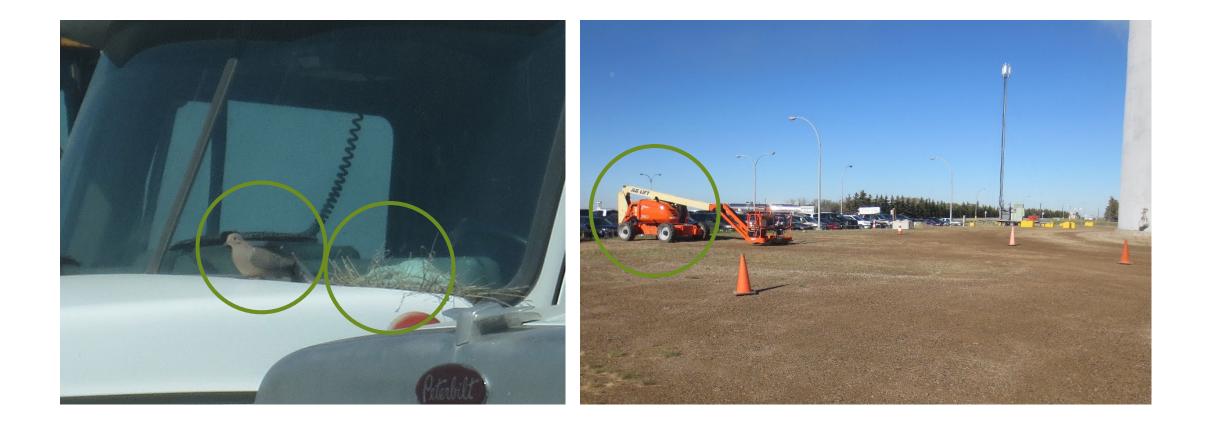

yote, White Tailed & Mule Deer, Antelope, and Tiger Salamanders. With regards to birds, every migratory bird is protected. This means that employees must take every precaution to avoid disturbing these creatures including nesting sites. Management of Rodents such as Mice & Gophers is permitted but employees must beware of zoological pathogens. Management of certain animals such as fox or badgers will require special permitting to manage the animal. Employees should avoid contact with animals.













Badger – Concer









A REAL PROPERTY AND A REAL PROPERTY A REAL PRO as an man and and and the states of

























## **Scenario - Containment Berms**







## **Scenario - Containment Berms**







# **Scenario - Nest/Equipment**





# **Scenario - Nest/Equipment**





# **Scenario - Birds in Buildings**





# **Scenario - Birds in Buildings**







## Conclusion

Coexistence is possible as long we recognize and understand wildlife interactions with our operations and apply the appropriate wildlife management practices.

Mosaic Belle Plaines Wildlife Management Plan and Procedure is in a state of continual development adapting to the many challenges of coexistence.

Belle Plaine will continue to work with its employees, third party contractors, other professionals and organizations to ensure continual innovation in wildlife management practices.