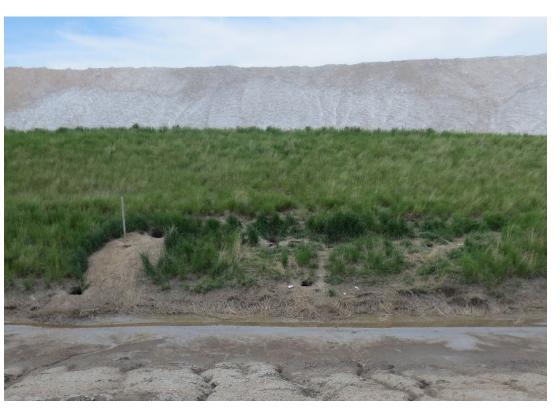

als. Common animal's onsite are Canadian Geese, American Robins, Barn swallows, Mice, Badgers, Swift Fox, Gophers, Coyote, White Tailed & Mule Deer, Antelope, and Tiger Salamanders. With regards to birds, every migratory bird is protected. This means that employees must take every precaution to avoid disturbing these creatures including nesting sites. Management of Rodents such as Mice & Gophers is permitted but employees must beware of zoological pathogens. Management of certain animals such as fox or badgers will require special permitting to manage the animal. Employees should avoid contact with animals.













Badger – Concer









A REAL PROPERTY AND A REAL PROPERTY A REAL PRO as an man and and and the states of

























## **Scenario - Containment Berms**







## **Scenario - Containment Berms**







# **Scenario - Nest/Equipment**





# **Scenario - Nest/Equipment**





# **Scenario - Birds in Buildings**





# **Scenario - Birds in Buildings**







## Conclusion

Coexistence is possible as long we recognize and understand wildlife interactions with our operations and apply the appropriate wildlife management practices.

Mosaic Belle Plaines Wildlife Management Plan and Procedure is in a state of continual development adapting to the many challenges of coexistence.

Belle Plaine will continue to work with its employees, third party contractors, other professionals and organizations to ensure continual innovation in wildlife management practices.