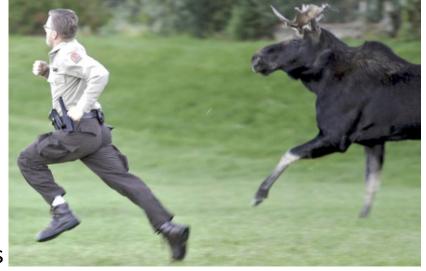

### Animals typically encountered:

- Red Fox
- White Tailed Deer •
- Mule Deer
- Moose •
- Pronghorn •
- Coyote
- Muskrat •
- American Badger •
- **Tiger Salamander**
- Northern Leopard Frog

### Wildlife Behaviors/activities:

- Nesting
- Rutting/mating season
- Burrowing
- Parental season
- Foraging/grazing
- Hunting/roaming
- Packing or herding
- Aggressive
- Curious
- Unpredictable

It is at this time when we need to be especially cautious. Whether it's being mindful of deer crossing the highway on our way to work or making sure our sheds & other out buildings are closed up to prevent skunks from bedding down over winter, we must do our best to stay out of their way and avoid any contact. Wild animals can be dangerous