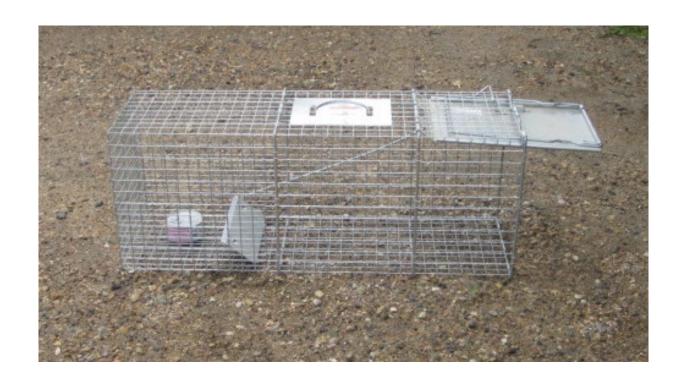

### Saskatchewan Ministry of Environment General Information 1-800-787-4224 Saskatchewan Conservation Data Centre 1-306-787-7196

Employees may encounter many types of animals. Common animal's onsite are Canadian Geese, American Robins, Barn swallows, Mice, Badgers, Swift Fox, Gophers, Coyote, White Tailed & Mule Deer, Antelope, and Tiger Salamanders. With regards to birds, every migratory bird is protected. This means that employees must take every precaution to avoid disturbing these creatures including nesting sites. Management of Rodents such as Mice & Gophers is permitted but employees must beware of zoological pathogens. Management of certain animals such as fox or badgers will require special permitting to manage the animal. Employees should avoid contact with animals.