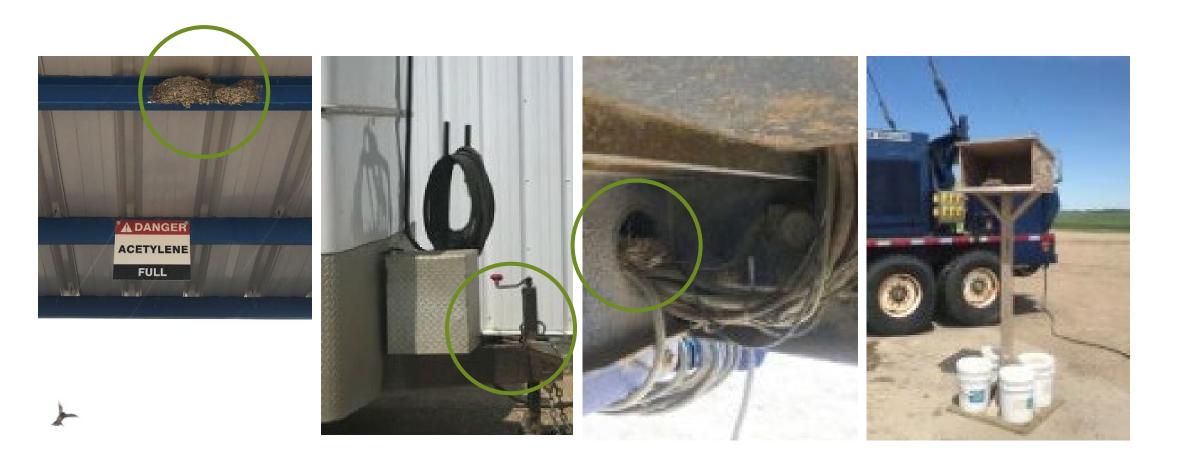

Mice, Badgers, Swift Fox, Gophers, Coyote, White Tailed & Mule Deer, Antelope, and Tiger Salamanders. With regards to birds, every migratory bird is protected. This means that employees must take every precaution to avoid disturbing these creatures including nesting sites. Management of Rodents such as Mice & Gophers is permitted but employees must beware of zoological pathogens. Management of certain animals such as fox or badgers will require special permitting to manage the animal. Employees should avoid contact with animals.













Badger – Concer









A REAL PROPERTY AND A REAL PROPERTY A REAL PRO as an man and and and the states of

























## **Scenario - Containment Berms**







## **Scenario - Containment Berms**







# **Scenario - Nest/Equipment**





# **Scenario - Nest/Equipment**





# **Scenario - Birds in Buildings**





# **Scenario - Birds in Buildings**







## Conclusion

Coexistence is possible as long we recognize and understand wildlife interactions with our operations and apply the appropriate wildlife management practices.

Mosaic Belle Plaines Wildlife Management Plan and Procedure is in a state of continual development adapting to the many challenges of coexistence.

Belle Plaine will continue to work with its employees, third party contractors, other professionals and organizations to ensure continual innovation in wildlife management practices.